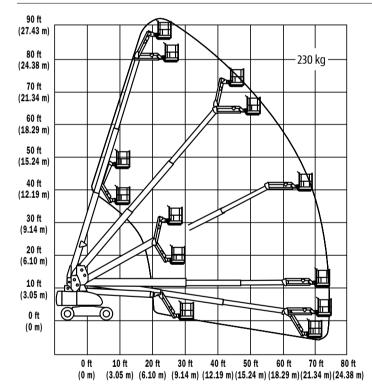

# **Reach Diagrams**

## **Performance**

Platform Height 26.21 m 28.21 m Working Height Horizontal Outreach 22.86 m

Swing 360 Degrees Continuous

Platform Capacity 230 kg Platform Size 0.91 x 2.44 m Platform Rotator 180 Degrees Hydraulic

Jib Length

Jib Range of Articulation 130 Degrees (+70, -60)

Weight\* 17,200 kg Drive Speed 5.6 km/h Gradeability 45%

Turning Radius

Outside 6.86 m Inside 3.66 m