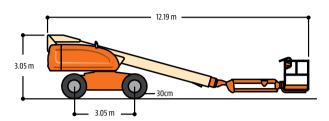

#### **Dimensions**

All dimensions are approximate.

## **Performance**

Platform Height 26.21 m 28.21 m Working Height Horizontal Outreach 22.86 m

Swing 360 Degrees Continuous

Platform Capacity 230 kg Platform Size 0.91 x 2.44 m Platform Rotator 180 Degrees Hydraulic

Jib Length

Jib Range of Articulation 130 Degrees (+70, -60)

Weight\* 17,200 kg Drive Speed 5.6 km/h Gradeability 45%

Turning Radius

Outside 6.86 m Inside 3.66 m