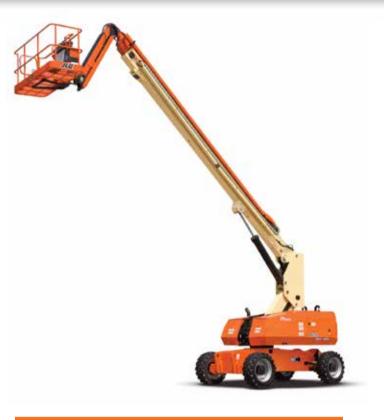

6.5 kW Fuel Tank Capacity 117.3 L

#### **Hydraulic Reservoir**

• Hydraulic Reservoir 151.42 L · Auxiliary Power 12V-DC

# **Tyres**

• Standard Foam-Filled

# **Standard Features**

- 4 Wheel Hydrostatic Drive
- 180 Degree Hydraulic Platform Rotator
- Platform Console Machine Status Light Panel\*
- AC Generator including AC Outlets to Platform
- 4 Degree Tilt Alarm/Indicator Light
- Swing Out Engine Tray
- 12V-DC Auxiliary Power
- Hourmeter

- Proportional Controls
- Control ADE® System
- Lifting/Tie Down Lugs
- Horn
- Oscillating Axle
- Operator Tool Tray
- Inward Self-Closing Swing Gate
- Flashing Amber Beacon
- Motion Alarm
- Glow Plugs (Diesel Engines)

 ${}^{\star} Provides\ indicator\ lights\ at\ platform\ control\ console\ for\ system\ distress,$ low fuel and foot switch status.



# **Accessories & Options**

- 0.91 x 1.83 m Platform
- 1/2 in. Air Line to Platform
- White Noise (Squawker) Alarm
- · Fire Extinguisher
- · Light Package
- Platform Worklights
- Special Hydraulic Oils (Consult Factory)
- Spark Arresting Muffler
- Accessory Packages
  - SkyGlazier® Package
  - SkyGuard®
  - PipeRack
  - ClearSky®

Note: Some options may increase lead time, and some option combinations may not be available.

# 860SJ TELESCOPIC BOOM LIFT



#### **Dimensions**

All dimensions are approximate.





# **Reach Diagrams**





# The JLG "1 & 5" Warranty

JLG Industries, Inc. backs its products with its exclusive "1 & 5" Warranty. We provide coverage on all products for one (1) full year and cover all specified major structural components for five (5) years. Due to continuous