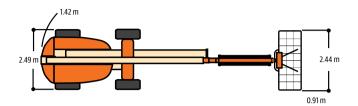

#### **Dimensions**

All dimensions are approximate.

## **Performance**

Platform Height 26.21 m 28.21 m Working Height Horizontal Outreach 22.86 m

Swing 360 Degrees Continuous

Platform Capacity 230 kg Platform Size 0.91 x 2.44 m Platform Rotator 180 Degrees Hydraulic